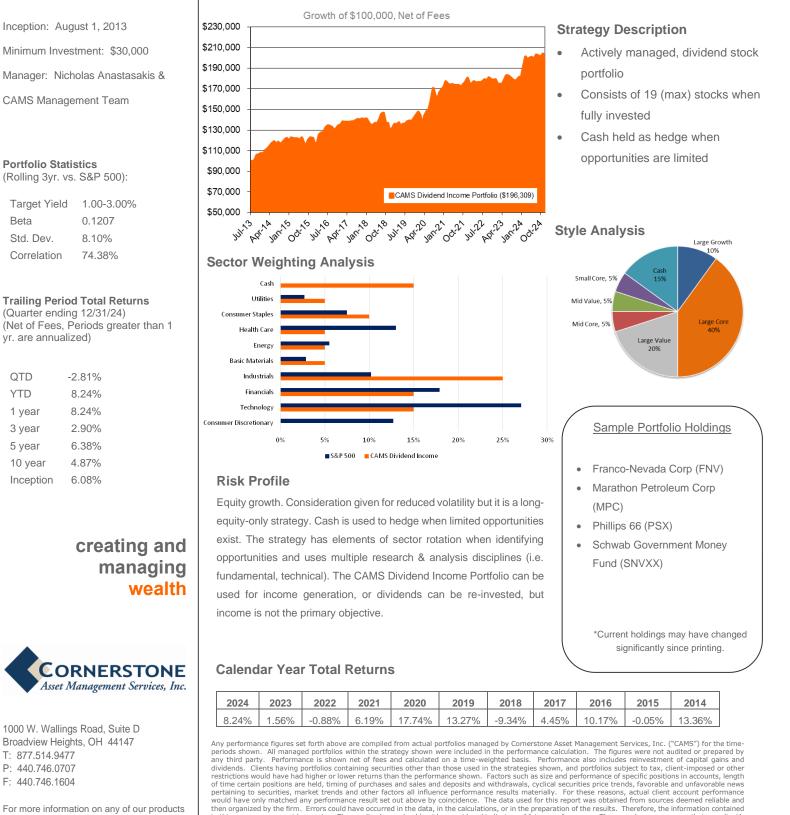

## CAMS DIVIDEND INCOME PORTFOLIO

in this summary may not be precise. The results shown should not be considered indicators of future performance. There can be no assurance that any client's

account performance will be favorable, or that losses will not occur, by using CAMS' recommendations or strategies. The Standard & Poor's (S&P) 500 Index is an unmanaged index that tracks the performance of 500 widely held, large-capitalization U.S. stocks. Indices are not managed and do not incur fees or